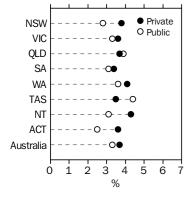

#### WPI—Annual change: original

Total hourly rates of pay excluding bonuses States/Territories, by sector, Sep Qtr 2011

## COMMENTARY

| WAGE PRICE INDEXES<br>Australia/Sector (trend) | In the September quarter 2011, the Private, Public and All sectors wage price index rose 0.8%.                                                                                                                                                                                                                                                                                                                        |
|------------------------------------------------|-----------------------------------------------------------------------------------------------------------------------------------------------------------------------------------------------------------------------------------------------------------------------------------------------------------------------------------------------------------------------------------------------------------------------|
|                                                | The Public sector rise of 3.6% through the year to the September quarter 2011 was again below that of the Private sector (3.7%). This is the third quarter in a row that the rise through the year for the Public sector was below that of the Private sector.                                                                                                                                                        |
| State/Territory (original)                     | Queensland recorded the largest quarterly All sectors rise (1.5%) while Victoria recorded<br>the smallest (1.0%). Only Western Australia and Tasmania recorded a larger quarterly rise<br>in the September quarter 2011 than in the September quarter 2010 while South Australia<br>remained constant. Rises through the year ranged from 2.9% for the Australian Capital<br>Territory to 4.0% for Western Australia. |
|                                                | In the Private sector, Tasmania recorded the largest quarterly rise of 1.8% while Victoria recorded the smallest (1.1%). Rises through the year in the Private sector ranged from 3.4% for South Australia to 4.3% for the Northern Territory.                                                                                                                                                                        |
|                                                | In the Public sector, in the September quarter 2011, quarterly rises were smaller than in<br>the September quarter 2010 in all states and territories, with the exception of South<br>Australia, Western Australia and Tasmania. This was mainly due to delays in the<br>commencement of new enterprise agreements in many jurisdictions.                                                                             |
|                                                | The largest quarterly rise of all states and territories in the Public sector was recorded by Queensland (1.6%) while Victoria recorded the smallest (0.6%). Tasmania (4.4%) recorded the largest rise through the year to the September quarter 2011 and the Australian Capital Territory recorded the smallest (2.5%).                                                                                              |