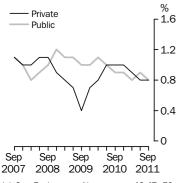

#### WPI—Quarterly changes: Trend(a) Total hourly rates of pay excluding bonuses

(a) See Explanatory Notes paras 46-47, 50

#### TOTAL HOURLY RATES OF PAY EXCLUDING BONUSES

QUARTERLY CHANGE (JUN QTR 2011 TO SEP QTR 2011)

• The index for all employee jobs in Australia rose 0.8%, in trend terms.

#### ANNUAL CHANGE (SEP QTR 2010 TO SEP QTR 2011)

• The rise in the trend index through the year to the September quarter 2011 for all employee jobs was 3.7%.

## COMMENTARY

| WAGE PRICE INDEXES<br>Australia/Sector (trend) | In the September quarter 2011, the Private, Public and All sectors wage price index rose 0.8%.                                                                                                                                                                                                                                                                                                                        |
|------------------------------------------------|-----------------------------------------------------------------------------------------------------------------------------------------------------------------------------------------------------------------------------------------------------------------------------------------------------------------------------------------------------------------------------------------------------------------------|
|                                                | The Public sector rise of 3.6% through the year to the September quarter 2011 was again below that of the Private sector (3.7%). This is the third quarter in a row that the rise through the year for the Public sector was below that of the Private sector.                                                                                                                                                        |
| State/Territory (original)                     | Queensland recorded the largest quarterly All sectors rise (1.5%) while Victoria recorded<br>the smallest (1.0%). Only Western Australia and Tasmania recorded a larger quarterly rise<br>in the September quarter 2011 than in the September quarter 2010 while South Australia<br>remained constant. Rises through the year ranged from 2.9% for the Australian Capital<br>Territory to 4.0% for Western Australia. |
|                                                | In the Private sector, Tasmania recorded the largest quarterly rise of 1.8% while Victoria recorded the smallest (1.1%). Rises through the year in the Private sector ranged from 3.4% for South Australia to 4.3% for the Northern Territory.                                                                                                                                                                        |
|                                                | In the Public sector, in the September quarter 2011, quarterly rises were smaller than in<br>the September quarter 2010 in all states and territories, with the exception of South<br>Australia, Western Australia and Tasmania. This was mainly due to delays in the<br>commencement of new enterprise agreements in many jurisdictions.                                                                             |
|                                                | The largest quarterly rise of all states and territories in the Public sector was recorded by Queensland (1.6%) while Victoria recorded the smallest (0.6%). Tasmania (4.4%) recorded the largest rise through the year to the September quarter 2011 and the Australian Capital Territory recorded the smallest (2.5%).                                                                                              |